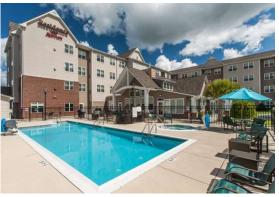

### HOTEL SERVICES & AMENITIES:

- Complimentary hot expanded breakfast buffet daily
- Complimentary grocery service
- The Residence Inn Mix 3 nights a week
- 24 hour Fitness Center
- · Outdoor pool and hot tub
- Grills for guest use
- · Putting green
- 24 hour Market
- 24 hour Business Center
- Complimentary wired and wireless internet throughout
- Marriott rewards<sup>®</sup> promotions and points awards

### CAPACITY:

Total Floors: 4

Total Suites: All rooms are

suites

Total Sleeping Rooms: 94

2660 Hospitality Blvd Florence, SC 29501

TEL: 843.468.2800