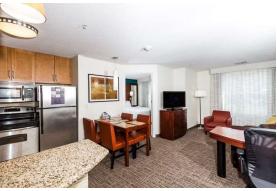

# GUEST ROOM FEATURES:

- Every room is 50% larger than a standard hotel room.
- Every room has a fully equipped kitchen
- Every suite has a minimum of a king bed, full sleeper sofa, and spacious living area